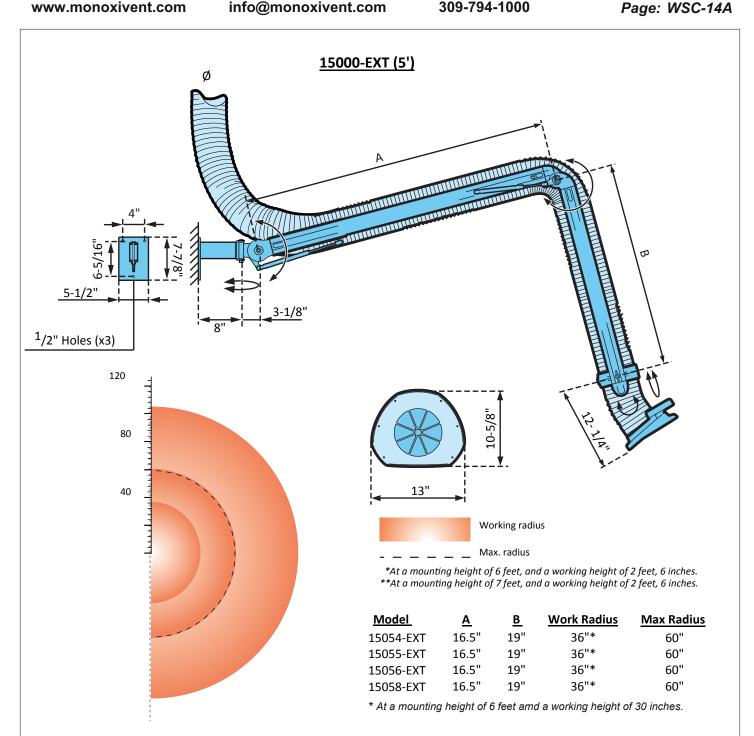

Source Capture Arms External Support Structure Series 15000-EXT (5')

www.monoxivent.com

info@monoxivent.com

309-794-1000

Nozzle: Injection molded in with hood plate in anodized aluminum.

Hose: Hose of dark-blue PE-coated polyamide fabric rated to 215 degrees F. Other options available (chemical & abrasion resistant) - please consult factory