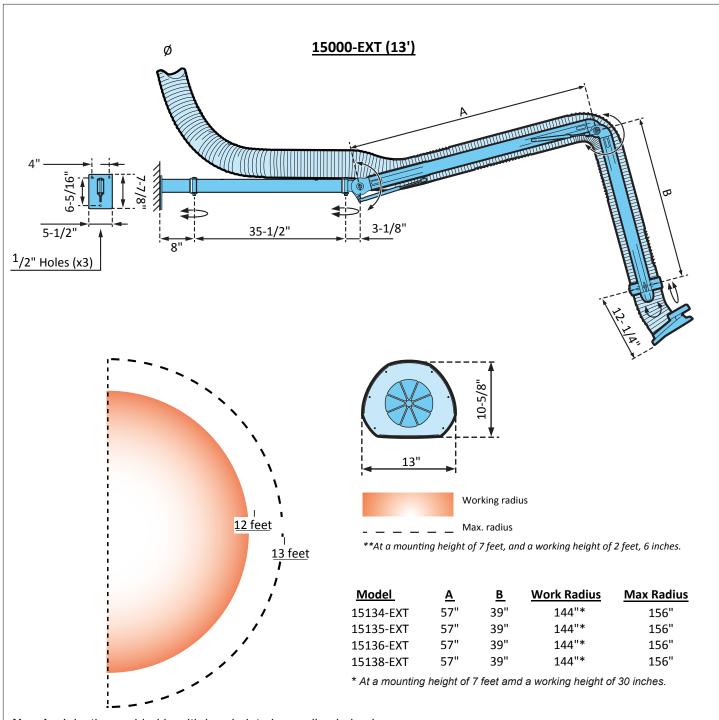

www.monoxivent.com

Source Capture Arms External Support Structure Series 15000-EXT (13')

In the interest of continuing product improvement, we reserve the right to change models, specifications, and/or features without prejudice.

Page: WSC-14D

**Nozzle:** Injection molded in with hood plate in anodized aluminum. *Hose:* Hose of dark-blue PE-coated polyamide fabric rated to 215 degrees F. Other options available (chemical & abrasion resistant) - please consult factory Optional light kit or fan/damper switch available.