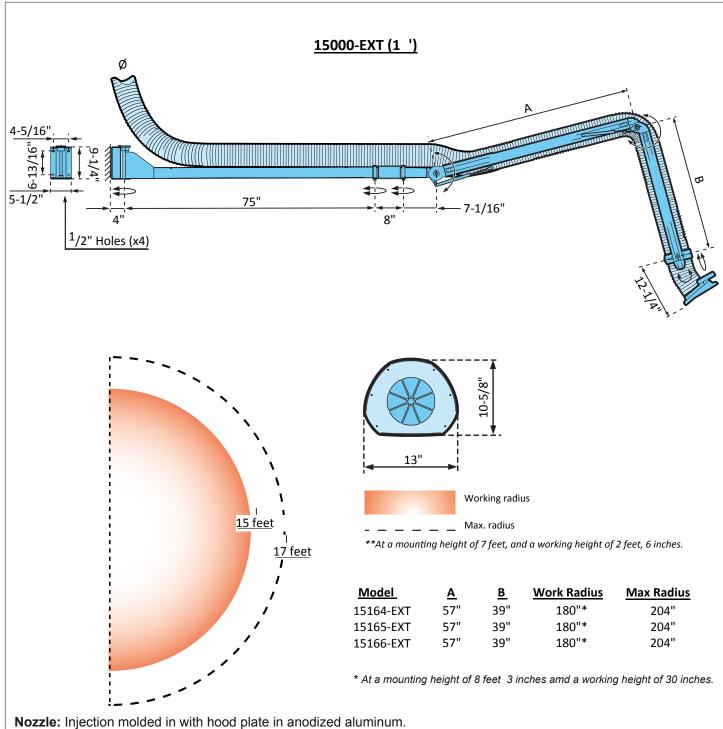

www.monoxivent.com

Source Capture Arms External Support Structure Series 15000-EXT (1Î ')

In the interest of continuing product improvement, we reserve the right to change models, specifications, and/or features without prejudice.

## Page: WSC-14E

**Nozzle:** Injection molded in with hood plate in anodized aluminum. **Hose:** Hose of dark-blue PE-coated polyamide fabric rated to 215 degrees F. Other options available (chemical & abrasion resistant) - please consult factory Optional light kit or fan/damper switch available.