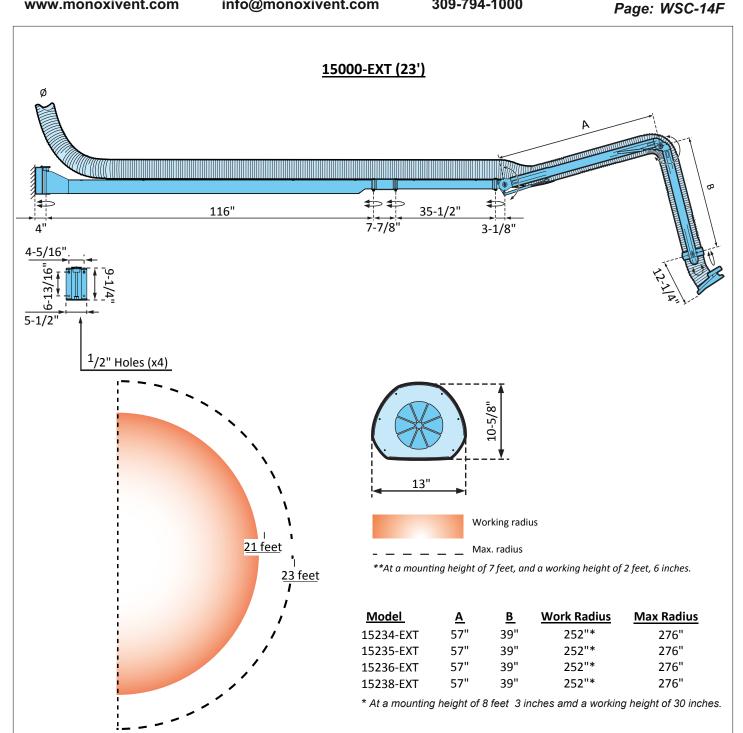

Source Capture Arms External Support Structure Series 15000-EXT (23')

www.monoxivent.com

info@monoxivent.com

309-794-1000

Nozzle: Injection molded in with hood plate in anodized aluminum.

Hose: Hose of dark-blue PE-coated polyamide fabric rated to 215 degrees F.

Other options available (chemical & abrasion resistant) - please consult factory

Optional light kit or fan/damper switch available.