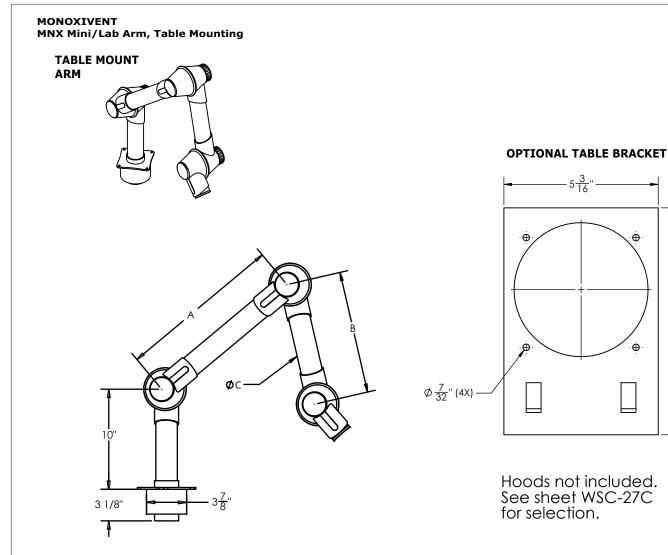

Hoods not included. See sheet WSC-27C for selection.

| Model #        | Α   | В   | С  | Max. Radius |
|----------------|-----|-----|----|-------------|
| MNX-1000-50-T  | 16″ | 12″ | 2″ | 40″         |
| MNX-1300-50-T  | 22″ | 18″ | 2″ | 51″         |
| MNX-1500-50-T  | 30″ | 18″ | 2″ | 60″         |
| MNX-1000-75-T  | 16″ | 12″ | 3″ | 40″         |
| MNX-1300-75-T  | 22″ | 18″ | 3″ | 51″         |
| MNX-1500-75-T  | 30″ | 18″ | 3″ | 60″         |
| MNX-1150-100-T | 18″ | 14″ | 4″ | 46″         |
| MNX-1350-100-T | 22″ | 18″ | 4″ | 54″         |
| MNX-1650-100-T | 30″ | 22″ | 4″ | 66″         |
| MNX-1900-100-T | 40″ | 22″ | 4″ | 76″         |

\* Also available as 2-joint arm, consult factory.