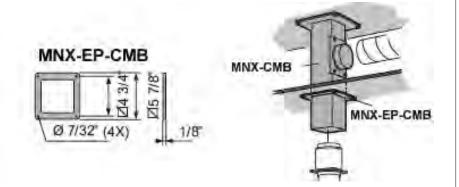

MNX Mini/Lab Arm Ceiling Mounting Bracket & Plate Detail

## **Escutcheon plate MNX-EP-CMB**

| Designation for 2 and 3 inch model | Weight oz |
|------------------------------------|-----------|
| MNX-EP-CMB                         | 1.75      |
| Designation for 4 inch model       | Weight oz |
| MNX-EP-CMB-4                       | 4.4       |

Escutcheon plate, used together with ceiling mount MTI for stabilizing and to cover holes in the finished ceiling. Made completely from Polypropylene