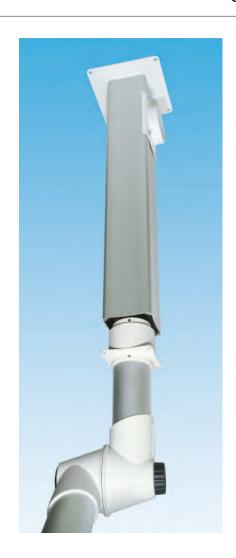

MNX Mini/Lab Arm Ceiling Mounting Bracket & Plate Detail

Page: WSC-27A

www.monoxivent.com

info@monoxivent.com

309-794-1000

| Ceiling Bracket MNX-CMB                                     |               |             |  |  |
|-------------------------------------------------------------|---------------|-------------|--|--|
| Description: Anodized Aluminum Ceiling Bracket for Mini Arm |               |             |  |  |
| 2" & 3" Mounting Brackets                                   |               |             |  |  |
| Model                                                       | Length Inches | Weight lbs. |  |  |
| MNX-250-CMB                                                 | 10"           | 6.9         |  |  |
| MNX-500-CMB                                                 | 20"           | 8.4         |  |  |
| MNX-750-CMB                                                 | 30"           | 9.9         |  |  |
| MNX-1000-CMB                                                | 40"           | 11.4        |  |  |
| MNX-1500-CMB                                                | 60"           | 12.9        |  |  |
| 4" Mounting Brackets                                        |               |             |  |  |
| Model                                                       | Length Inches | Weight lbs. |  |  |
| MNX-500-125-CMB                                             | 20"           | 10.8        |  |  |
| MNX-750-125-CMB                                             | 30"           | 12.8        |  |  |
| MNX-1000-125-CMB                                            | 40"           | 14.8        |  |  |
| MNX-1250-125-CMB                                            | 50"           | 16.8        |  |  |
| MNX-1500-125-CMB                                            | 60"           | 18.8        |  |  |
| MNX-1750-125-CMB                                            | 70"           | 20.8        |  |  |
| MNX-2000-125-CMB                                            | 80"           | 22.8        |  |  |

The attachment plate is adjustable for the entire length of the aluminum profile. If required, the aluminum profile can be cut during fitting.