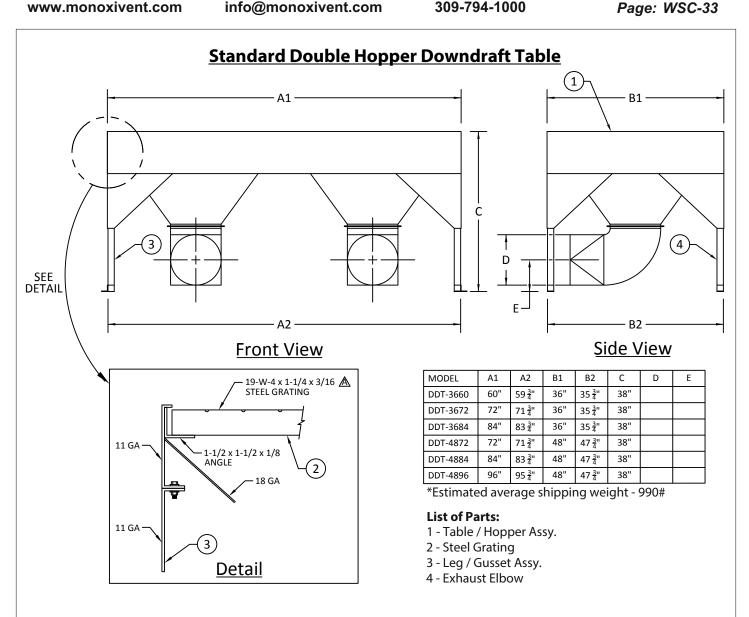

Standard Double Hopper Downdraft Table

## **Notes:**

- "D" Sizing based on exhaust rate
- Exhaust design: 150 250 CFM / Sq. Ft. table surface area
- Special side shields available at extra cost
- Special grating materials available at extra cost
- Overall height can be altered to meet job requirements; consult factory; standard height "C" noted
- Reference 28th Edition Industrial Ventilation Guidelines for design assistance.